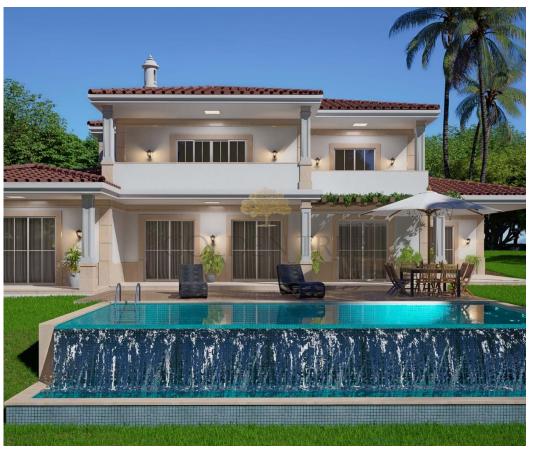

## Fully Approved Plots to Build Two Detached Luxury Villas in the **Golden Triangle**

We are pleased to present two exceptional plots, offering breathtaking south-facing countryside views in one of the most prestigious areas of Almancil. Situated in the heart of the renowned Golden Triangle of Southern Portugal, often regarded as the crown jewel of the Algarve, these plots provide a unique opportunity for those seeking exclusivity, tranquility, and investment potential. Nestled within a serene, secure, and picturesque neighborhood at the very edge of the Golden Triangle. Additionally, they are just a short drive from the world-class golf courses and pristine beaches of Quinta do Lago and Vale do Lobo. They can be bought together or individually.

## **Property Features**

- Garage
- Central location
- Mains water
- Proximity: Airport, Beach, Golf course, Shopping, Restaurants, Pharmacy, Schools
- · Parking space
- Quiet Location
- · Views: Countryside views, Garden view
- Solar orientation: South