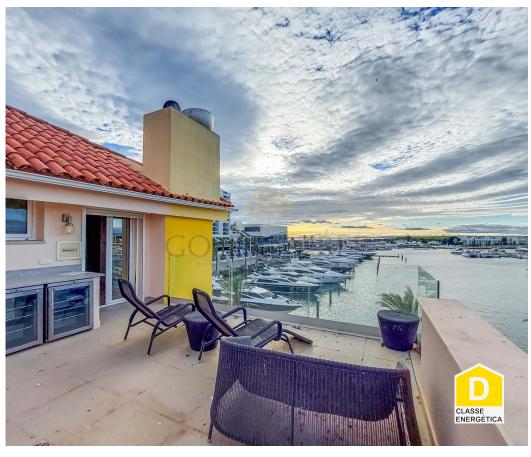

## Unique Frontline 4-Bed Penthouse Apartment with Private Lift and Jacuzzi

This beautifully refurbished duplex apartment is the epitome of luxury, situated in the prestigious Vilamoura Marina in the heart of the Algarve. Set amidst five championship golf courses and just 25 km from Faro International Airport, this property boasts an unrivaled location within an exclusive international community, renowned for its pristine surroundings and top-tier security. Fully furnished and equipped with air conditioning throughout, this apartment is move-in ready. Whether you're looking for a permanent home or a lucrative rental investment, this exceptional property seamlessly blends comfort, style, and an unbeatable location.

Fireplace

Central location

• Renovation year: 2024

• Proximity: Beach, Golf course, Restaurants, Pharmacy, Public Transport, Schools, Public Swimming Pools

· Energetic certification: D

Security door

Frontline property

• Floors: 2

Laundry

Terrace

· Video entry system

Air conditioning

Fitted wardrobes

· Walking distance to beach

· Views: Marina view, City view