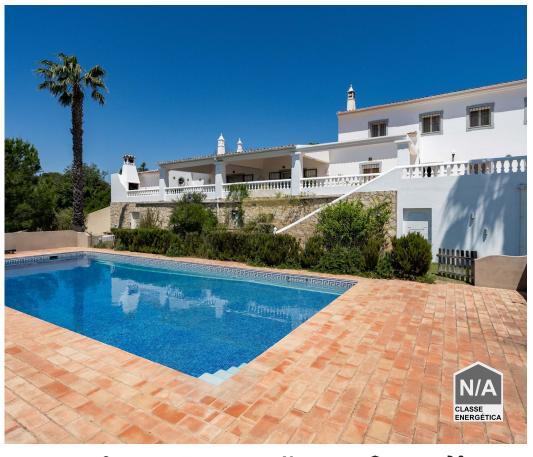

## **Charming 5 Bedrooms Villa on the Hills of Loulé**

Property featuring a charming traditional-style house, situated in an exceptionally peaceful area of the Algarve Hills, on a plot of approximately 10,000 m<sup>2</sup>. The residence, comprising five bedrooms, includes a pool surrounded by a spacious terrace and offers breathtaking views of the countryside and the sea. Expansion is also possible, allowing for additional rooms and living spaces within the existing structure. Surrounded by nature, this idyllic retreat is just 20 minutes from the beaches and the renowned golf courses of Quinta do Lago and Vale do Lobo.

## **Property Features**

- Well
- Laundry
- Balcony
- Garage
- · Double glazing
- Barbecue
- Quiet Location
- Borehole
- Garden
- · Proximity: Mountain, Shopping, Restaurants
- Energetic certification: Exempt

- · Equipped kitchen
- · Storage / utility room
- Terrace
- Video entry system
- Air conditioning
- Fireplace
- · Sealed land area
- Pool
- Views: Countryside views, Pool view, Garden view
- · Solar orientation: South