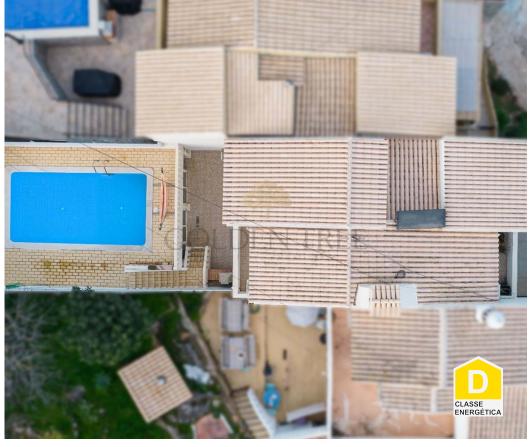

## Loulé (São Clemente) - Townhouse

Area (m²)

Swimming Pool

475 000 €

(EUR €)

## Three Bedroom Townhouse with Lovely Views in Loulé

Presenting a charming property nestled in the heart of the Algarve, where comfort meets elegance. This residence offers three spacious bedrooms, each featuring a private bathroom to maximize convenience and privacy. From every angle, breathtaking panoramic views stretch across the scenic Algarve valleys, creating a peaceful and inspiring setting perfect for relaxation. Step into your own private oasis outdoors, complete with a sparkling pool ideal for leisurely sun-soaked days or hosting gatherings with friends and family. While the property offers a serene escape, it's also conveniently close to essential amenities, blending tranquility with accessibility for the best of both worlds.

- · Storage / utility room
- Parking space
- Fireplace
- Pool
- Views: Countryside views, Pool view, Urbanization view
- · Solar orientation: South

T +351 962666860 <sup>2</sup> · E info@goldentree.net Av<sup>a</sup> Almirante Mendes Cabeçadas, Almancil, Portugal AMI 4204