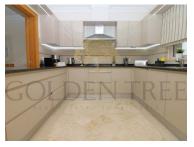

## **Beautiful 2 Bedroom Apartment in Dunas Douradas Beach Club**

This luxurious 2-bedroom apartment in Dunas Douradas Beach Club offers an exceptional lifestyle in one of the Algarve's most sought-after locations. With stunning sea views, the apartment's south-facing outdoor terrace includes a built-in kitchen, BBQ, and jacuzzi, perfect for al fresco dining and relaxation. Inside, the apartment features a spacious living and dining area, direct access to the terrace, and a modern, fully equipped kitchen. Both bedrooms are generously sized, including a master suite with terrace access. Whether looking for a serene escape or a long-term investment, this apartment captures the essence of luxury coastal living in the Algarve.

· Solar orientation: South

• Floors: 1

Equipped kitchen

· Air conditioning

Fireplace

Quiet Location

Communal Garden

• Proximity: Beach, Golf course, Restaurants, City, Pharmacy, Schools