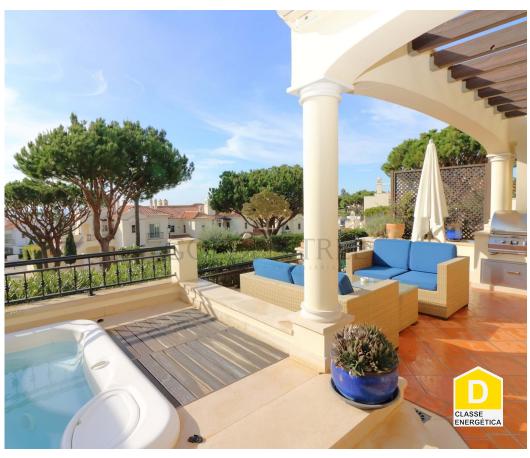

## **Beautiful 2 Bedroom Apartment in Dunas Douradas Beach Club**

This luxurious 2-bedroom apartment in Dunas Douradas Beach Club offers an exceptional lifestyle in one of the Algarve's most sought-after locations. With stunning sea views, the apartment's south-facing outdoor terrace includes a built-in kitchen, BBQ, and jacuzzi, perfect for al fresco dining and relaxation. Inside, the apartment features a spacious living and dining area, direct access to the terrace, and a modern, fully equipped kitchen. Both bedrooms are generously sized, including a master suite with terrace access. Whether looking for a serene escape or a long-term investment, this apartment captures the essence of luxury coastal living in the Algarve.

## **Property Features**

· Built year: 2009

• Private condominium

Terrace

Barbecue

Jacuzzi

• Walking distance to beach

• Views: Sea views, Urbanization view, Garden view

· Solar orientation: South

• Floors: 1

Equipped kitchen

· Air conditioning

Fireplace

Quiet Location

Communal Garden

• Proximity: Beach, Golf course, Restaurants, City, Pharmacy, Schools