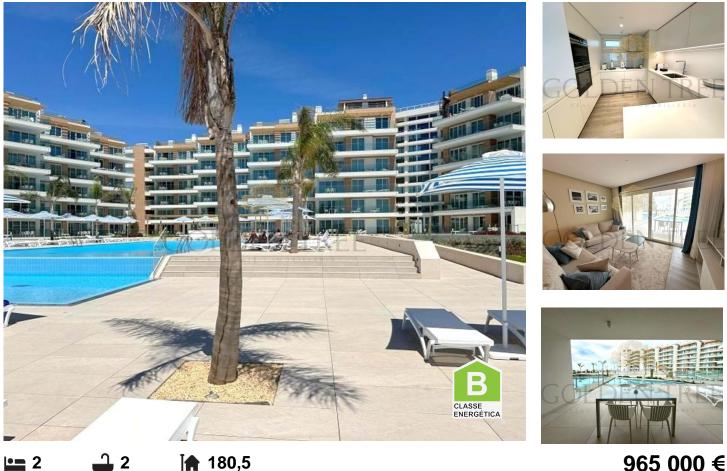

## Quarteira - Apartment

Bedrooms Bathrooms

Area (m²)

965 000 € (EUR €)

## **Stunning 2-Bedroom Seafront Apartment in Vilamoura**

This exquisite apartment features a spacious living room, a modern kitchen with access to a terrace, two well-appointed bedrooms, one en-suite, and an additional bathroom. The property includes a private parking space and a convenient storage room. Located in a prestigious condominium with a swimming pool and landscaped gardens, its standout feature is its proximity to the beach. Just a short walk from the marina, restaurants, bars, supermarkets, and essential services, this flat offers both comfort and convenience. Additionally, it is only 10 minutes from top golf courses and 30 minutes from Faro International Airport. Perfect for living or as an investment opportunity with high rental potential. Seize the chance to own this stunning seafront apartment in the heart of Vilamoura.

## **Property Features**

- Floors: 0
- Equipped kitchen
- Terrace
- Electric garage gate
- Double glazing
- Quiet Location
- Communal Swimming Pool
- Views: Sea views, Pool view, Urbanization view, Garden view
- Solar orientation: South

- Private condominium
- Storage / utility room
- Drive way
- Lift
- Central location
- Walking distance to beach
- Communal Garden
- Proximity: Beach, Golf course, Shopping, Restaurants, Pharmacy, Public Transport, Schools, Playground
- Energetic certification: B