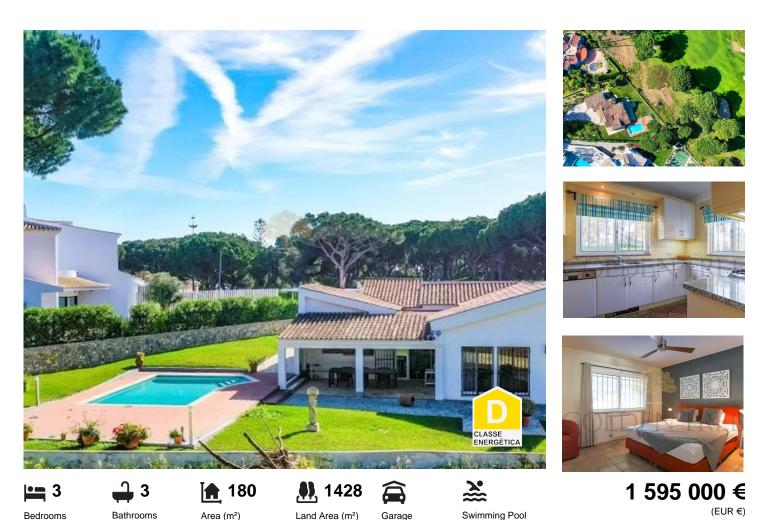

## Detached 3 Bedroom Villa, Golf front, in Vilamoura

Exquisite 3-bedroom detached villa, fronting the golf course in Vilamoura. This refined single-story residence boasts an elegant entrance hall, a spacious living room with a fireplace, a formal dining room, a fully equipped kitchen, and three well-appointed bedrooms—two of which include ensuite bathrooms—along with an additional bathroom. The property also features a garage, a swimming pool, and a beautifully landscaped garden that seamlessly adjoins the golf course. Situated in a privileged and tranquil location, the villa offers stunning views of the golf course and enjoys excellent sun exposure. Conveniently located near restaurants, bars, golf courses, and various amenities, it is just 10 minutes from Vilamoura Marina and 30 minutes from Faro International Airport.

## **Property Features**

- Floors: 1
- Storage / utility room
- Garage
- Air conditioning
- Fitted wardrobes
- Pool
- Views: Golf views, Pool view, Urbanization view, Garden view
- Solar orientation: South

- Equipped kitchen
- Balcony
- Parking space
- Fireplace
- Quiet Location
- Garden
- Proximity: Beach, Golf course, Shopping, Restaurants, Pharmacy, Schools, Playground
- Energetic certification: D

António Luis Horta e Costa