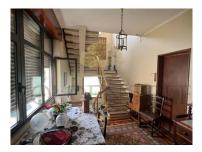

## Traditional Six Bedroom Villa in Portimão

The villa is located in the central area of Portimão, close to the Riverfront, Court House, Police, Library, and Emarp. The house consists of 4 floors and 19 rooms, a basement, ground floor, 1st and 2nd floor, and the last one a recessed floor. The basement has a garage that takes up practically the entire house floor. On the ground floor, you will find the entrance hall, kitchen, office, ensuite bedroom, guest bathroom, and a generously sized living and dining room with a fireplace. On the first floor, four bedrooms, one of them is ensuite with an office space and balconies, a bathroom, and a laundry room. On the 2nd floor, one more room, a terrace, and a solarium. Excellent investment opportunity. If you would like more information or visits, please feel free to contact us.