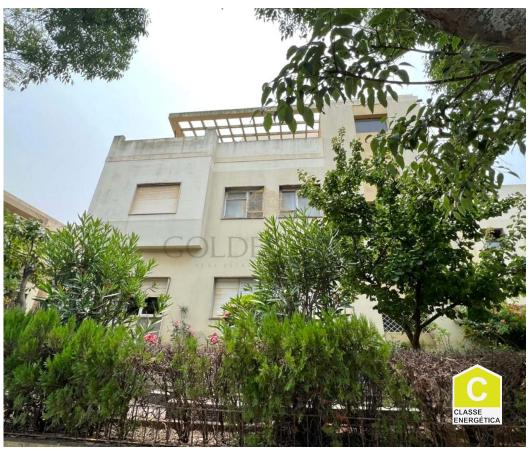

## Portimão - Villa

Bedrooms

A Bathrooms

**1** 4

Area (m²)

**553** Land Area (m²)

**770 000 €** 

(EUR €)

## Traditional Six Bedroom Villa in Portimão

The villa is located in the central area of Portimão, close to the Riverfront, Court House, Police, Library, and Emarp. The house consists of 4 floors and 19 rooms, a basement, ground floor, 1st and 2nd floor, and the last one a recessed floor. The basement has a garage that takes up practically the entire house floor. On the ground floor, you will find the entrance hall, kitchen, office, ensuite bedroom, guest bathroom, and a generously sized living and dining room with a fireplace. On the first floor, four bedrooms, one of them is ensuite with an office space and balconies, a bathroom, and a laundry room. On the 2nd floor, one more room, a terrace, and a solarium. Excellent investment opportunity. If you would like more information or visits, please feel free to contact us.

· Views: City view, Garden view

· Solar orientation: South

- Floors: 4
- · Storage / utility room
- Basement
- Terrace
- Fireplace
- · Main drainage
- Garden
- Proximity: Beach, Shopping, Restaurants, City, Pharmacy, Public Transport, Schools, Playground
- Energetic certification: C