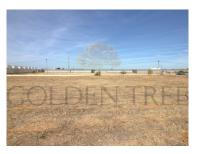

## **Countryside Plot near Faro**

This plot is nestled in the picturesque countryside of Faro in Central Algarve. Spanning 2,125 square meters, this expansive agricultural plot boasts easy access and mesmerizing views of the surrounding countryside. If you are envisioning an agricultural venture, the possibilities are endless and there's no shortage of natural beauty to be found here. Convenience meets serenity with this prime location with quick access to Faro City and all its amenities. Furthermore, the availability of mains water on-site ensures convenience and accessibility for any development plans you may have.