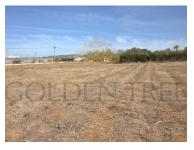

## **Countryside Plot near Faro**

This plot is nestled in the picturesque countryside of Faro in Central Algarve. Spanning 2,125 square meters, this expansive agricultural plot boasts easy access and mesmerizing views of the surrounding countryside. If you are envisioning an agricultural venture, the possibilities are endless and there's no shortage of natural beauty to be found here. Convenience meets serenity with this prime location with quick access to Faro City and all its amenities. Furthermore, the availability of mains water on-site ensures convenience and accessibility for any development plans you may have.

## **Property Features**

Quiet Location

• Proximity: Mountain, City, Open field

• Views: Countryside views

António Luis Horta e Costa

+351 917218373 <sup>2</sup> · 289392123 <sup>1</sup>

tony@goldentree.net