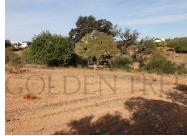

## **Countryside Plot near Pechão**

Welcome to Bela Curral, where tranquillity meets opportunity. This plot is nestled in the picturesque countryside between Faro and Olhão in the heart of the Algarve. Spanning 4720 square meters, this expansive agricultural plot boasts easy access and mesmerizing views of the surrounding countryside. With 20 carob trees, a fig tree, almond trees, and olive trees dotting the landscape, there's no shortage of natural beauty to be found here. If you are envisioning an agricultural venture, the possibilities are endless. Convenience meets serenity with this prime location. Enjoy the best of both worlds with quick access to Faro and Olhão, each just a short 10 to 15-minute drive away. Furthermore, the availability of mains water on-site ensures convenience and accessibility for any development plans you may have.