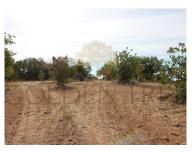

## **Countryside Plot near Pechão**

Welcome to Bela Curral, where tranquillity meets opportunity. This plot is nestled in the picturesque countryside between Faro and Olhão in the heart of the Algarve. Spanning 4720 square meters, this expansive agricultural plot boasts easy access and mesmerizing views of the surrounding countryside. With 20 carob trees, a fig tree, almond trees, and olive trees dotting the landscape, there's no shortage of natural beauty to be found here. If you are envisioning an agricultural venture, the possibilities are endless. Convenience meets serenity with this prime location. Enjoy the best of both worlds with quick access to Faro and Olhão, each just a short 10 to 15-minute drive away. Furthermore, the availability of mains water on-site ensures convenience and accessibility for any development plans you may have.