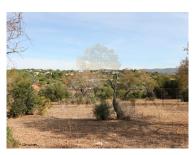

## **Countryside Plot near Pechão**

Welcome to Bela Curral, where tranquillity meets opportunity. This plot is nestled in the picturesque countryside between Faro and Olhão in the heart of the Algarve. Spanning 4720 square meters, this expansive agricultural plot boasts easy access and mesmerizing views of the surrounding countryside. With 20 carob trees, a fig tree, almond trees, and olive trees dotting the landscape, there's no shortage of natural beauty to be found here. If you are envisioning an agricultural venture, the possibilities are endless. Convenience meets serenity with this prime location. Enjoy the best of both worlds with quick access to Faro and Olhão, each just a short 10 to 15-minute drive away. Furthermore, the availability of mains water on-site ensures convenience and accessibility for any development plans you may have.