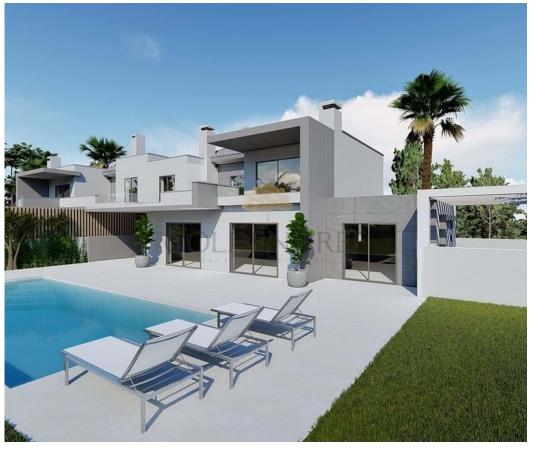

## **Contemporary 3 Bedroom Linked Villa Under Construction Near Almancil**

Introducing a unique real estate opportunity in the Golden Triangle: Contemporary linked villas under construction with three-bedrooms, each nestled on expansive plots of 2000 m2, offering country views and sea views. Each villa features its private pool, inviting residents to indulge in moments of relaxation amidst the serene surroundings. Expansive gardens offer ample space for outdoor enjoyment and alfresco entertaining. Whether seeking a holiday retreat or year-round residence, this idyllic location presents an unparalleled opportunity for discerning investors. Strategically situated near the charming towns of Almancil and Loulé, residents will relish the convenience of proximity to a wide array of amenities. A short drive leads to pristine beaches, world-class golf courses, vibrant shops, delectable restaurants, and esteemed international schools, catering to every lifestyle need and desire.