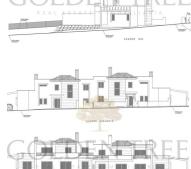

## **Contemporary 3 Bedroom Linked Villa Under Construction Near Almancil**

Introducing a unique real estate opportunity in the Golden Triangle: Contemporary linked villas under construction with three-bedrooms, each nestled on expansive plots of 2000 m2, offering country views and sea views. Each villa features its private pool, inviting residents to indulge in moments of relaxation amidst the serene surroundings. Expansive gardens offer ample space for outdoor enjoyment and alfresco entertaining. Whether seeking a holiday retreat or year-round residence, this idyllic location presents an unparalleled opportunity for discerning investors. Strategically situated near the charming towns of Almancil and Loulé, residents will relish the convenience of proximity to a wide array of amenities. A short drive leads to pristine beaches, world-class golf courses, vibrant shops, delectable restaurants, and esteemed international schools, catering to every lifestyle need and desire.