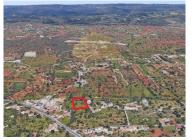

## Plot of Land With Partial Sea Views

Prime Residential Land in Maritenda, ideally located near Vilamoura and a few minutes from the centre of Bouliqueime. Discover the perfect canvas for your dream home in the picturesque country side of Maritenda, with this expansive plot spanning 4,618m2. A unique plot located in a tranquil setting offering beautiful views to the surrounding country side as well as a partial sea view. The local town of Bouliqueime with shops, restaurants and post office are nearby. Vilamoura is reached within a short drive, giving access to a vibrant Marina, top golf courses, beautiful beaches and an international school. The Water and sewage facilities are seamlessly integrated into the public network, ensuring efficiency for future construction endeavors. The plot is zoned for construction making it not only a solid financial investment but also the opportunity to create a home in a prime location for prime residence or a holiday retreat.