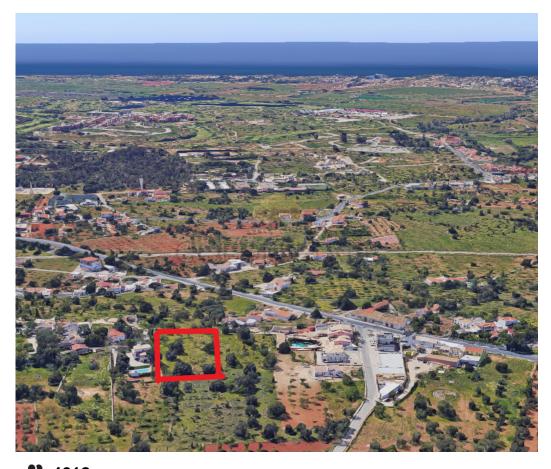

## Plot of Land With Partial Sea Views

Prime Residential Land in Maritenda, ideally located near Vilamoura and a few minutes from the centre of Bouliqueime. Discover the perfect canvas for your dream home in the picturesque country side of Maritenda, with this expansive plot spanning 4,618m2. A unique plot located in a tranquil setting offering beautiful views to the surrounding country side as well as a partial sea view. The local town of Bouliqueime with shops, restaurants and post office are nearby. Vilamoura is reached within a short drive, giving access to a vibrant Marina, top golf courses, beautiful beaches and an international school. The Water and sewage facilities are seamlessly integrated into the public network, ensuring efficiency for future construction endeavors. The plot is zoned for construction making it not only a solid financial investment but also the opportunity to create a home in a prime location for prime residence or a holiday retreat.