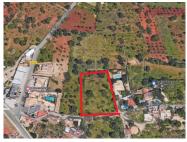

## Plot of Land With Partial Sea Views

Prime Residential Land in Maritenda, ideally located near Vilamoura and a few minutes from the centre of Bouliqueime. Discover the perfect canvas for your dream home in the picturesque country side of Maritenda, with this expansive plot spanning 4,618m2. A unique plot located in a tranquil setting offering beautiful views to the surrounding country side as well as a partial sea view. The local town of Bouliqueime with shops, restaurants and post office are nearby. Vilamoura is reached within a short drive, giving access to a vibrant Marina, top golf courses, beautiful beaches and an international school. The Water and sewage facilities are seamlessly integrated into the public network, ensuring efficiency for future construction endeavors. The plot is zoned for construction making it not only a solid financial investment but also the opportunity to create a home in a prime location for prime residence or a holiday retreat.