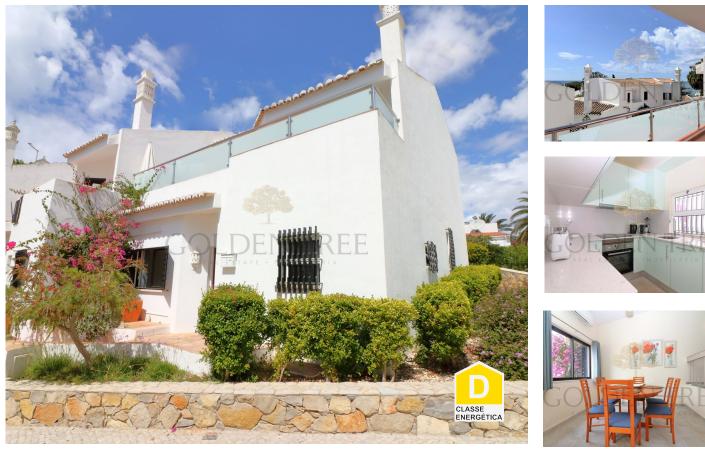

## **Almancil - Townhouse**

## 775 000 € (EUR €)

## **3 Bedroom Semi Detached Townhouse in Vale do Lobo Near the Beach**

Welcome to this charming three-bedroom semi detached townhouse. As you step inside, you're greeted by a an open plan dining area, complete with air conditioning, providing a comfortable space for meals and gatherings. The adjacent fully fitted kitchen is as functional as it is stylish. Additionally, a small storage area ensures you have ample room for your belongings. Just a few steps higher, you'll discover an ensuite bedroom that offers privacy and comfort. The open plan living area is the heart of the home, featuring sliding windows that lead to a cozy patio area equipped with a BBQ, making it the perfect spot for al fresco dining or simply enjoying the fresh air. Moving to the second floor, you'll find two more spacious bedrooms, both sharing a well-appointed bathroom. This floor also boasts a south-facing terrace, where you can bask in the sun, take in breathtaking sea views, and witness stunning sunsets.

## **Property Features**

- Built year: 1974
- Equipped kitchen
- Balcony
- Air conditioning
- Fitted wardrobes
- Quiet Location
- · Views: Beach view, Urbanization view, Garden view
- Solar orientation: South

- Floors: 2
- Storage / utility room
- Terrace
- Barbecue
- Central location
- Walking distance to beach
- Proximity: Beach, Golf course, Shopping, Restaurants, Pharmacy, Playground
- Energetic certification: D