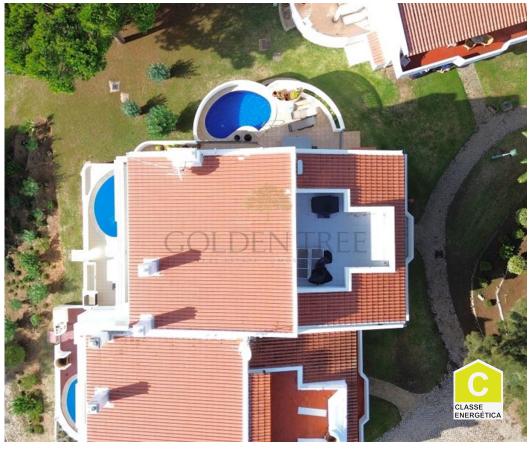

## Fantastic 2 Bedroom Apartment With Pool in Vale do Lobo

This exceptional 2-bedroom apartment offers a unique blend of sophistication and serenity, making it the perfect home or vacation retreat. As you enter, you'll be greeted by an open-plan living, dining, and kitchen area, where the natural light floods through large windows, creating an inviting and airy atmosphere. A charming fireplace adds warmth and character to the space, making it perfect for cozy evenings. Outside, a private pool and jacuzzi offer a luxurious escape where you can unwind and bask in the Algarvian sun. The large south-facing terrace offers views to the surrounding gardens as well as a partial sea view, creating an idyllic outdoor setting for relaxation and entertainment. The Master suite offers direct access to the large terrace and tranquil views. The second bedroom has a bathroom adjacent in the corridor. The property is within a short walk to the beach making is an ideal coastal retreat.

Uninterrupted views

• Proximity: Golf course, Shopping, Restaurants, Pharmacy

• Energetic certification: C

• Built year: 1992

• Equipped kitchen

Shutters

Parking space

· Air conditioning