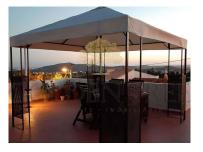

## Traditional 2 Bedroom Townhouse in the Heart of Loulé

Charming traditional 2 bedroom Townhouse located in the centre of the historic and authentic Portuguese market town of Loulé. This well maintained property has a total area of 80 m2 with a cosy back yard and a magnificent roof top terrace. The roof top terrace has stunning views to the surrounding country side, the town and offers some distant sea views. The interior comprises of a living area, a fitted kitchen, a hallway, 2 bedrooms and a bathroom with walk-in shower. Within walking distance there are some of the best restaurants, cosy bars, shops, a hospital, schools and one of the best markets of the Algarve. If you are looking for a property close to all facilities in an authentic Portuguese town this townhouse is a great investment for rentals, holidays or as a home.

- · Equipped kitchen
- Terrace
- Air conditioning
- Central location
- · Main drainage
- Uninterrupted views
- Proximity: Shopping, Restaurants, Open field, Hospital, Pharmacy, Public Transport, Schools, Public Swimming Pools, Playground
- Energetic certification: E