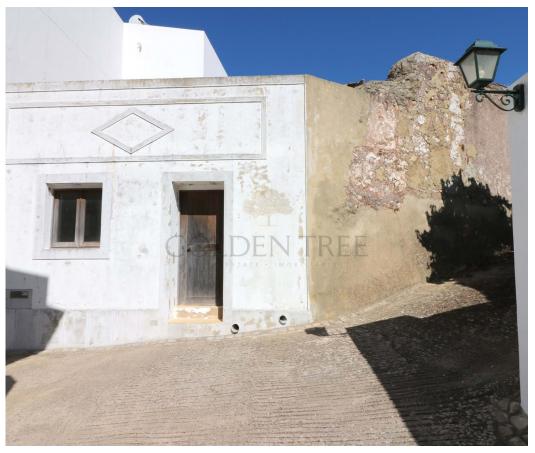

## **Property to Restore with Backyard in Salir**

This rustic property full of character located in the center of Salir is a fantastic renovation project. The picturesque village of Salir is located 12 kms from Loule town centre, aproximately 25 km from the beaches, and about 30 km from Faro International Airport. The property consists of a ground and 1st floor, with 10 divisions, a courtyard, and 3 different entrances. The original masonry facades are in good condition and add a lot of character to the property. Some parts of the house are already in ruin, while others are still raised and 'habitable'. If the facades are not changed, the project may be limited to the existing interior space. There is the possibility of connecting the 2 properties, and the smaller one can be transformed into a garage. Mains water and electricity are already available. A unique renovation opportunity.