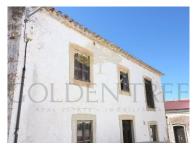

## **Property to Restore with Backyard in Salir**

This rustic property full of character located in the center of Salir is a fantastic renovation project. The picturesque village of Salir is located 12 kms from Loule town centre, aproximately 25 km from the beaches, and about 30 km from Faro International Airport. The property consists of a ground and 1st floor, with 10 divisions, a courtyard, and 3 different entrances. The original masonry facades are in good condition and add a lot of character to the property. Some parts of the house are already in ruin, while others are still raised and 'habitable'. If the facades are not changed, the project may be limited to the existing interior space. There is the possibility of connecting the 2 properties, and the smaller one can be transformed into a garage. Mains water and electricity are already available. A unique renovation opportunity.