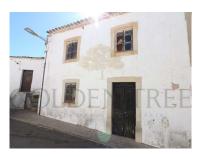

## **Property to Restore with Backyard in Salir**

This rustic property full of character located in the center of Salir is a fantastic renovation project. The picturesque village of Salir is located 12 kms from Loule town centre, aproximately 25 km from the beaches, and about 30 km from Faro International Airport. The property consists of a ground and 1st floor, with 10 divisions, a courtyard, and 3 different entrances. The original masonry facades are in good condition and add a lot of character to the property. Some parts of the house are already in ruin, while others are still raised and 'habitable'. If the facades are not changed, the project may be limited to the existing interior space. There is the possibility of connecting the 2 properties, and the smaller one can be transformed into a garage. Mains water and electricity are already available. A unique renovation opportunity.