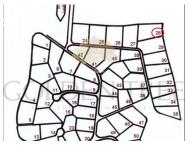

## **Large Plot Close to the Beach**

Very large plot with the possibility to build a villa, located in Fonte Santa, within walking distance to the beach. Fonta Santa is a tranquil area located just minutes away from the beautiful resorts of Vale do Lobo and Vilamoura. If you are looking for privacy, yet minutes away from all amenities and 20 minutes from the airport then this is a fantastic investment oppportunity.