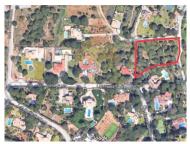

## **Large Plot Close to the Beach**

Very large plot with the possibility to build a villa, located in Fonte Santa, within walking distance to the beach. Fonta Santa is a tranquil area located just minutes away from the beautiful resorts of Vale do Lobo and Vilamoura. If you are looking for privacy, yet minutes away from all amenities and 20 minutes from the airport then this is a fantastic investment oppportunity.