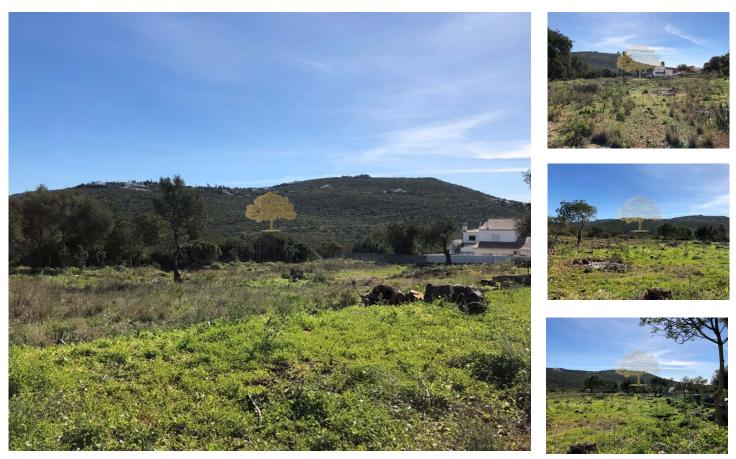

## Plot with Viability to Build in Loulé

Plot of land for construction in a quiet location of the urban area of Gonçinha just minutes from the historical town of Loulé with all it's amenities and just 15 minutes from Faro airport. The land has approx. 12.500 m2 and allows the construction of a villa up to 2.500 m2. There are wonderful country views and there is good road access. A great location for investment or to build your dream home.

## **Property Features**

· Views: Countryside views, Mountain views

• Proximity: Mountain, Shopping, City

Luís Revés

935560222 <sup>2</sup> · 289392123 <sup>1</sup> Ireves@goldentree.net

T +351 962666860 <sup>2</sup> · E info@goldentree.net Av<sup>a</sup> Almirante Mendes Cabeçadas, Almancil, Portugal AMI 4204