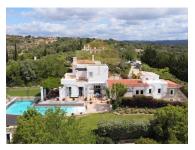

## Elegant 4 bedroom Villa Near Loulé with Stunning Views

This charming well built property nestled on a hill just outside Loulé offers spectacular views to the surrounding country side and distant sea views. A picturesque courtyard with fountain welcomes you on arrival. The large living spaces and open plan kitchen have sliding doors to the outside terraces, creating an ideal flow between inside and outside living offering comfort and tranquility. The property comprises of four spacious ensuite bedrooms and an additional bathroom, each room offering wonderful views. The basement with wine cellar has additional space to create a 5th bedroom, office or cinema room. Outside, the heated swimming pool blends in with the magnificent large mature gardens, which provides maximum privacy. It is conveniently placed between Loule and Faro and is only a 20-minute drive to Faro Airport.