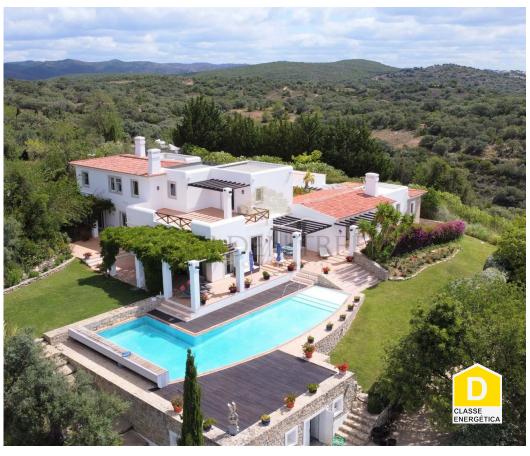

## Elegant 4 bedroom Villa Near Loulé with Stunning Views

This charming well built property nestled on a hill just outside Loulé offers spectacular views to the surrounding country side and distant sea views. A picturesque courtyard with fountain welcomes you on arrival. The large living spaces and open plan kitchen have sliding doors to the outside terraces, creating an ideal flow between inside and outside living offering comfort and tranquility. The property comprises of four spacious ensuite bedrooms and an additional bathroom, each room offering wonderful views. The basement with wine cellar has additional space to create a 5th bedroom, office or cinema room. Outside, the heated swimming pool blends in with the magnificent large mature gardens, which provides maximum privacy. It is conveniently placed between Loule and Faro and is only a 20-minute drive to Faro Airport.