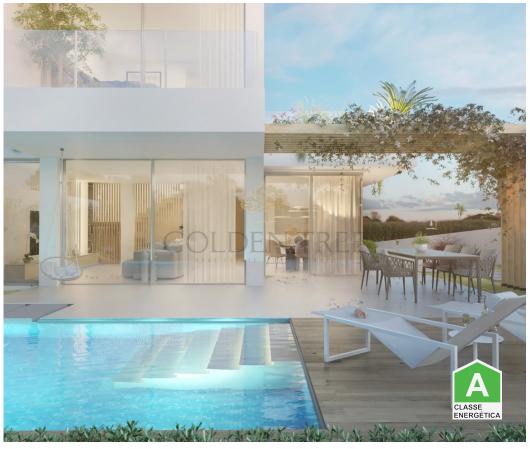

## Townhouses in the New and Exclusive Development "Alma de Faro"

This exclusive development is located in a unique and captivating location, overlooking the Ria Formosa Natural Reserve, surrounded by pine trees and greenery, where you can take wonderful walks all the way to Quinta do Lago. The historic center of Faro is just 2.8km from this fabulous location. These two-story townhouses have a 170m<sup>2</sup> construction area on plot sizes of 238.5 -351.11m<sup>2</sup>, each of them has 3 bedrooms and 4 bathrooms. With prices ranging from €680.000 to €1.400.000. Each property has its own swimming pool (optional), outdoor terrace, and garden. The project was designed by PLAN - Associated Architects, they are widely known for the master planning of the renowned Quinta do Lago Resort and winning awards such as the Architizer A+ Award and the CNBC International Property Award. PLAN specializes in bespoke architecture and local sustainability with global standards. They have a multidisciplinary team dedicated to creating a balance between aesthetics, functionality, and innovation. For more information on availability,

## Faro (sé e São Pedro) - Townhouse

**=** 3 Bedrooms

170 🦍

Area (m²)

625 000 €

(EUR €)