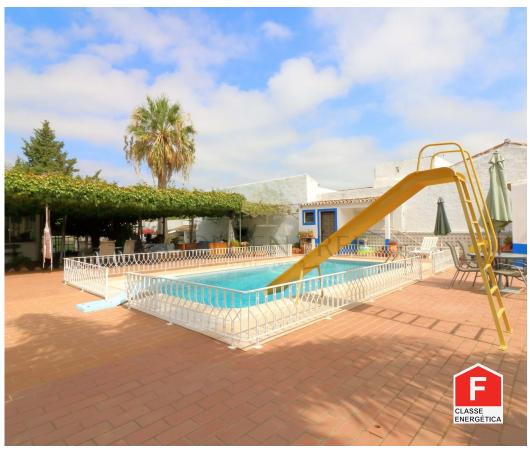

## Traditional 4 Bedroom Villa in São Brás de Alportel

This traditional-style property is located close to the town center of São Brás de Alportel, just a few minutes from cafes, restaurants, and shops. The villa comprises of a hallway that leads to four bedrooms, three bathrooms and an office. The villa also has a large winter garden where you can find a dining room and a living room with a fireplace, as well as a lounge/games room. Views of the city and the surrounding area can be enjoyed from the villa's rooftop. On the outside area, you can find a covered terrace, a dining area, several relaxing areas and a pool. This is an outstanding investment opportunity for people wishing to reside close to the city centre and all its amenities

## **Property Features**

- · Washing machine
- Storage / utility room
- Terrace
- Air conditioning
- Fireplace
- Pool
- Uninterrupted views
- Proximity: Airport, Mountain, Shopping, Restaurants, City, Hospital, Pharmacy, Public Transport, Schools, Public Swimming Pools, Playground

- · Dishwashing machine
- Balcony
- Garage
- Barbecue
- Quiet Location
- Garden
- Views: Countryside views, Pool view, Village view, Garden view
- Energetic certification: F

Luís Revés

935560222 2 · 289392123 1