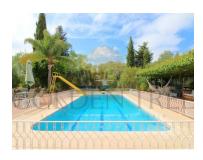

## Traditional 4 Bedroom Villa in São Brás de Alportel

This traditional-style property is located close to the town center of São Brás de Alportel, just a few minutes from cafes, restaurants, and shops. The villa comprises of a hallway that leads to four bedrooms, three bathrooms and an office. The villa also has a large winter garden where you can find a dining room and a living room with a fireplace, as well as a lounge/games room. Views of the city and the surrounding area can be enjoyed from the villa's rooftop. On the outside area, you can find a covered terrace, a dining area, several relaxing areas and a pool. This is an outstanding investment opportunity for people wishing to reside close to the city centre and all its amenities

## **Property Features**

- · Washing machine
- Storage / utility room
- Terrace
- Air conditioning
- Fireplace
- Pool
- Uninterrupted views
- Proximity: Airport, Mountain, Shopping, Restaurants, City, Hospital, Pharmacy, Public Transport, Schools, Public Swimming Pools, Playground

- · Dishwashing machine
- Balcony
- Garage
- Barbecue
- Quiet Location
- Garden
- Views: Countryside views, Pool view, Village view, Garden view
- Energetic certification: F

Luís Revés

935560222 2 · 289392123 1