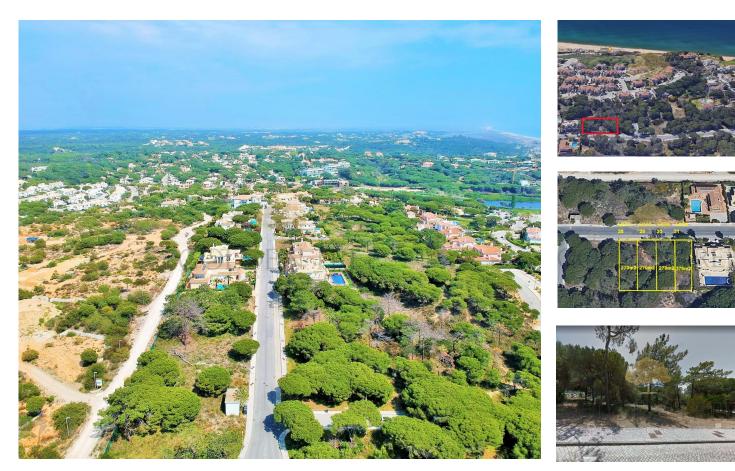

## 4 Adjacent Plots in Encosta do Lobo

Building plot consisting of 4 plots situated in Encosta do Lobo, next to to the famous Vale do Lobo luxury resort. The 4 plots can be joined together, for the construction of a large villa with a construction area of 1200m2 + 600m2 basement or 2 properties each with 600m2 + 300m2 basement. This fantastic plot is just 1km from the beach, a great opportunity to build your dream holiday home within the proximity of all the major Golf resorts and just 20 minutes away from the Faro international airport.

• Proximity: Airport, Beach, Golf course, Shopping, Restaurants, City

## **Property Features**

Views: Golf views, Urbanization view

T +351 962666860 <sup>2</sup> · E info@goldentree.net Av<sup>a</sup> Almirante Mendes Cabeçadas, Almancil, Portugal AMI 4204

 $^{\rm t}$  (Call to national fixed network)  $~|~^{\rm 2}$  (Call to national mobile network)