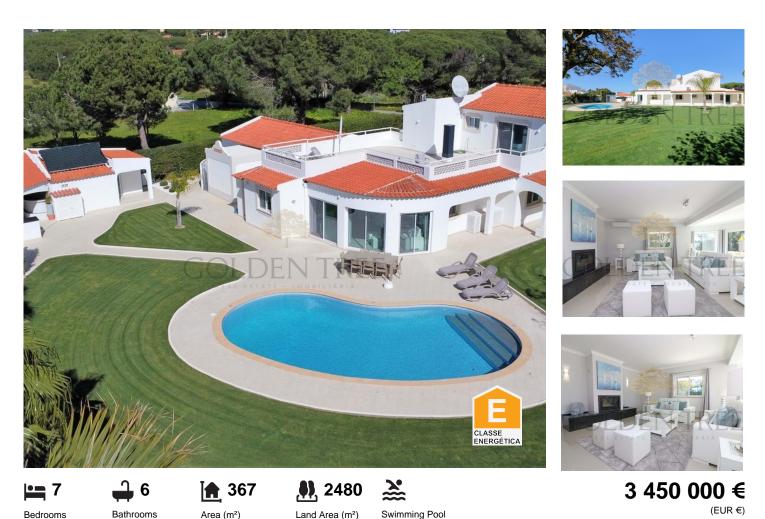

## 7 Bedroom Villa In Between Quinta do Lago and Vale do Lobo

This captivating seven-bedroom villa is nestled on a sprawling estate, strategically positioned between the prestigious Quinta do Lago and Vale do Lobo. As you step inside, the Ground Floor welcomes you with a classy Entrance Hall, hinting at the elegance that defines this home. The living and dining room is spacious and cozy, featuring a charming fireplace for warmth. The open kitchen seamlessly connects to this area, leading to a stunning garden and pool. On this floor, there are three luxurious ensuite bedrooms, each with its own style, and two additional bedrooms sharing a stylish bathroom. Moving up to the First Floor, you'll find the highlight – a fantastic master bedroom with a sun terrace offering stunning views. Outside, the property charms with a private swimming pool, surrounded by lush lawns. Here you will find the annex with a charming apartment, covered BBQ, a bar entertaining area and a games room.

## **Property Features**

- Built year: 1982
- Storage / utility room
- Terrace
- · Security alarm
- · Air conditioning
- Fireplace
- Central location
- Sealed land area
- Pool
- · Views: Countryside views, Pool view
- Solar orientation: South

- Equipped kitchen
- Furnished
- Drive way
- · Double glazing
- Barbecue
- Fitted wardrobes
- Quiet Location
- Irrigation System
- Garden
- Proximity: Airport, Beach, Golf course, Shopping, Restaurants, City, Open field, Hospital, Pharmacy
- Energetic certification: E