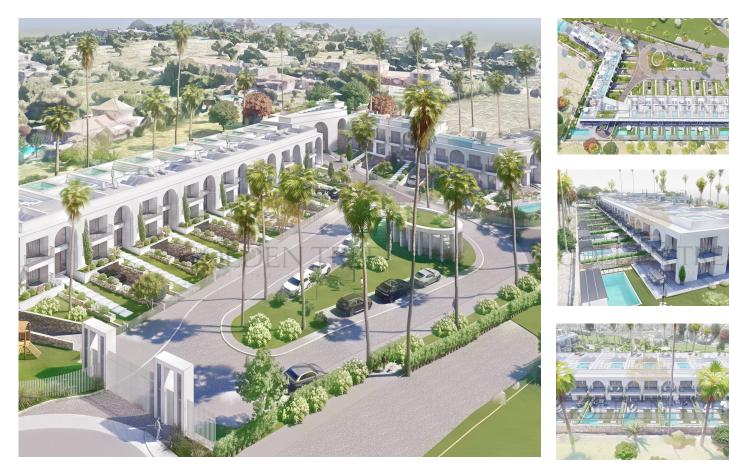

## **Building Land with Private Condominium Project in Boliqueime**

We present you a plot of land with approximately 9,770 m<sup>2</sup>, ideally located in Boliqueime, featuring excellent access and connections to public water and sewage networks. This land offers an exceptional opportunity to develop a high-standard private condominium, with an architectural project currently under development. The project envisions the construction of 15 exclusive villas, comprising 4 T4 villas with an office and 11 T3 villas with an office, all carefully designed to maximize comfort and functionality. Each villa will include a basement, a private swimming pool, and an elegant rooftop, perfect for enjoying the views and the region's pleasant climate.